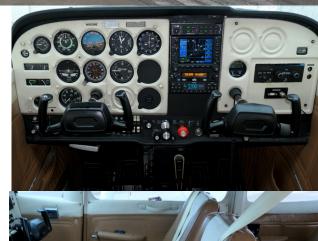

### **Avionics**

PS Engineering PMA8000G Bluetooth Audio Panel Garmin GMNS 530W GPS/Nav/ Com Trig TY96A Com Appareo Stratus ESG Transponder with ADS-B Out PS Engineering PM501 Intercom

#### **Equipment**

LED Landing Lights Pitot Heat

Fuel Steps OAT Gauge

Dual USB Port Electric Flaps

Shoulder Harnesses Remote ELT

Venier Mixture Control Compass Card

With good total time and engine time, this Skyhawk is ready to go!. The 172N has the best instrument panel layout, features a 160hp engine, and cruises at speeds up to 120 knots! Equipped with a Garmin 530W and Stratus transponder with ADSB. Only \$119500!